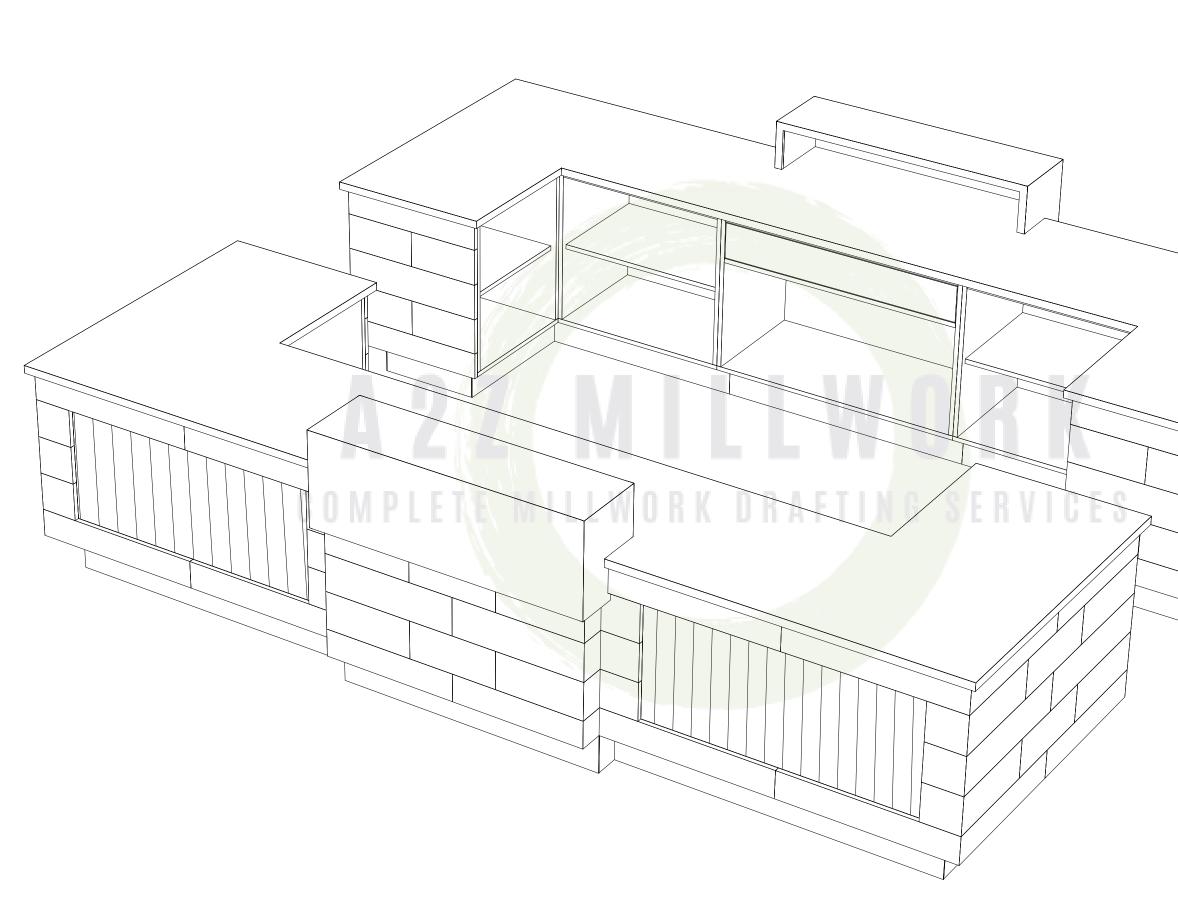

## TOTAL QTY: 3

| PROJECT     |      |         |  |
|-------------|------|---------|--|
|             |      |         |  |
|             |      |         |  |
|             |      |         |  |
|             |      |         |  |
| DESCRIPTION |      |         |  |
| C ^ C       |      |         |  |
| CAS         | HIER | STATION |  |
| CA5         |      | STATION |  |
|             |      |         |  |
|             |      |         |  |
|             | PLAN | - 1.1   |  |
| SHEET TITLE | PLAN |         |  |
| SHEET TITLE | PLAN | - 1.1   |  |