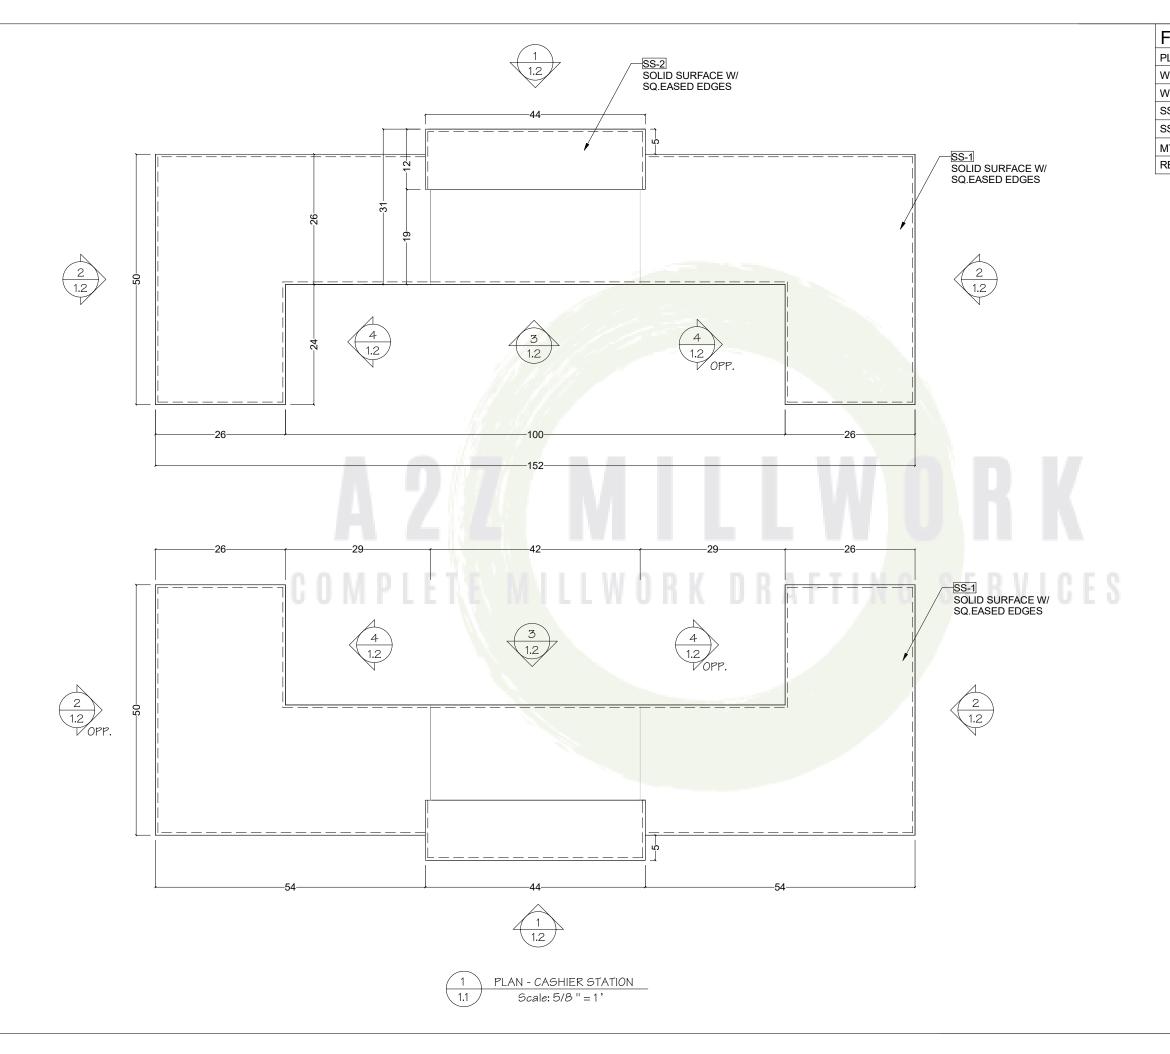

| FINISHES: |                         |  |
|-----------|-------------------------|--|
| PLAM-1    | PLASTIC LAMINATE        |  |
| VD-1      | WOOD PLANK              |  |
| VD-2      | WOOD PLANK              |  |
| SS-1      | COUNTERTOP              |  |
| SS-2      | COUNTERTOP              |  |
| /ITL-1    | CORRUGATED METAL INSERT |  |
| RB-1      | RUBBER BASE             |  |
|           |                         |  |

## TOTAL QTY: 3

| PROJECT     |      |         |  |
|-------------|------|---------|--|
|             |      |         |  |
|             |      |         |  |
|             |      |         |  |
|             |      |         |  |
| DESCRIPTION |      |         |  |
| C ^ C       |      |         |  |
| CAS         | HIER | STATION |  |
| CA5         |      | STATION |  |
|             |      |         |  |
|             |      |         |  |
|             | PLAN | - 1.1   |  |
| SHEET TITLE | PLAN |         |  |
| SHEET TITLE | PLAN | - 1.1   |  |