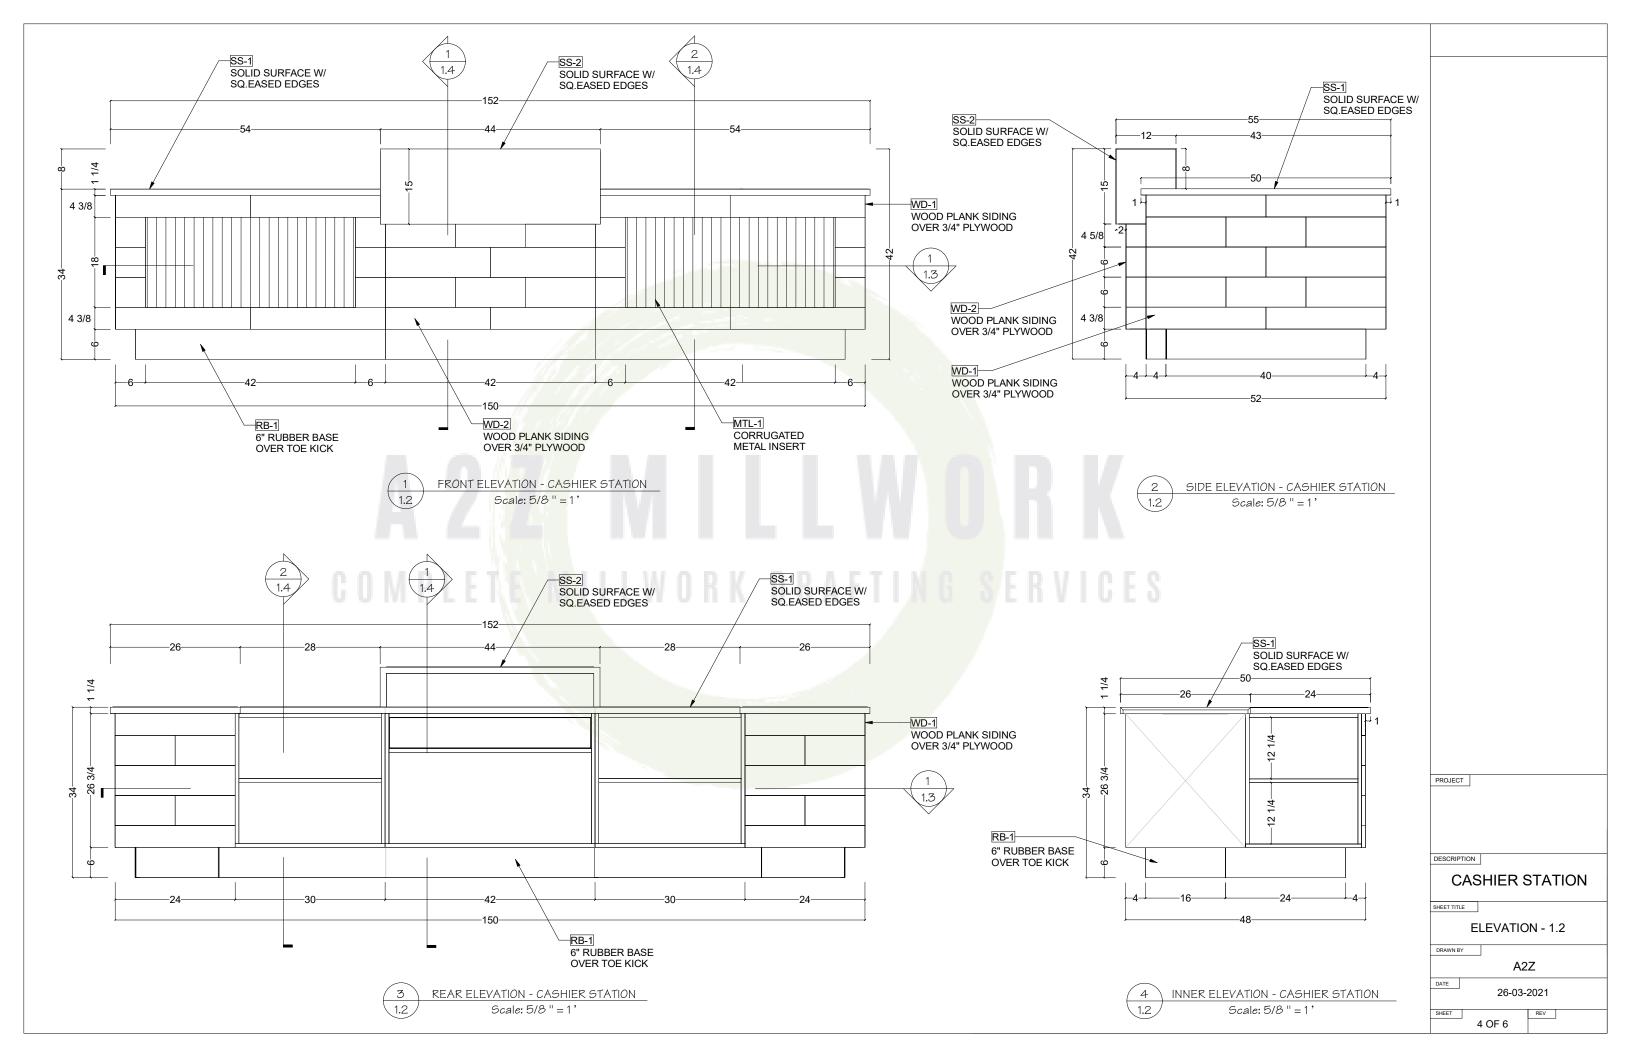

| FINISHES: |                         |  |
|-----------|-------------------------|--|
| PLAM-1    | PLASTIC LAMINATE        |  |
| VD-1      | WOOD PLANK              |  |
| VD-2      | WOOD PLANK              |  |
| SS-1      | COUNTERTOP              |  |
| SS-2      | COUNTERTOP              |  |
| /ITL-1    | CORRUGATED METAL INSERT |  |
| RB-1      | RUBBER BASE             |  |
|           |                         |  |