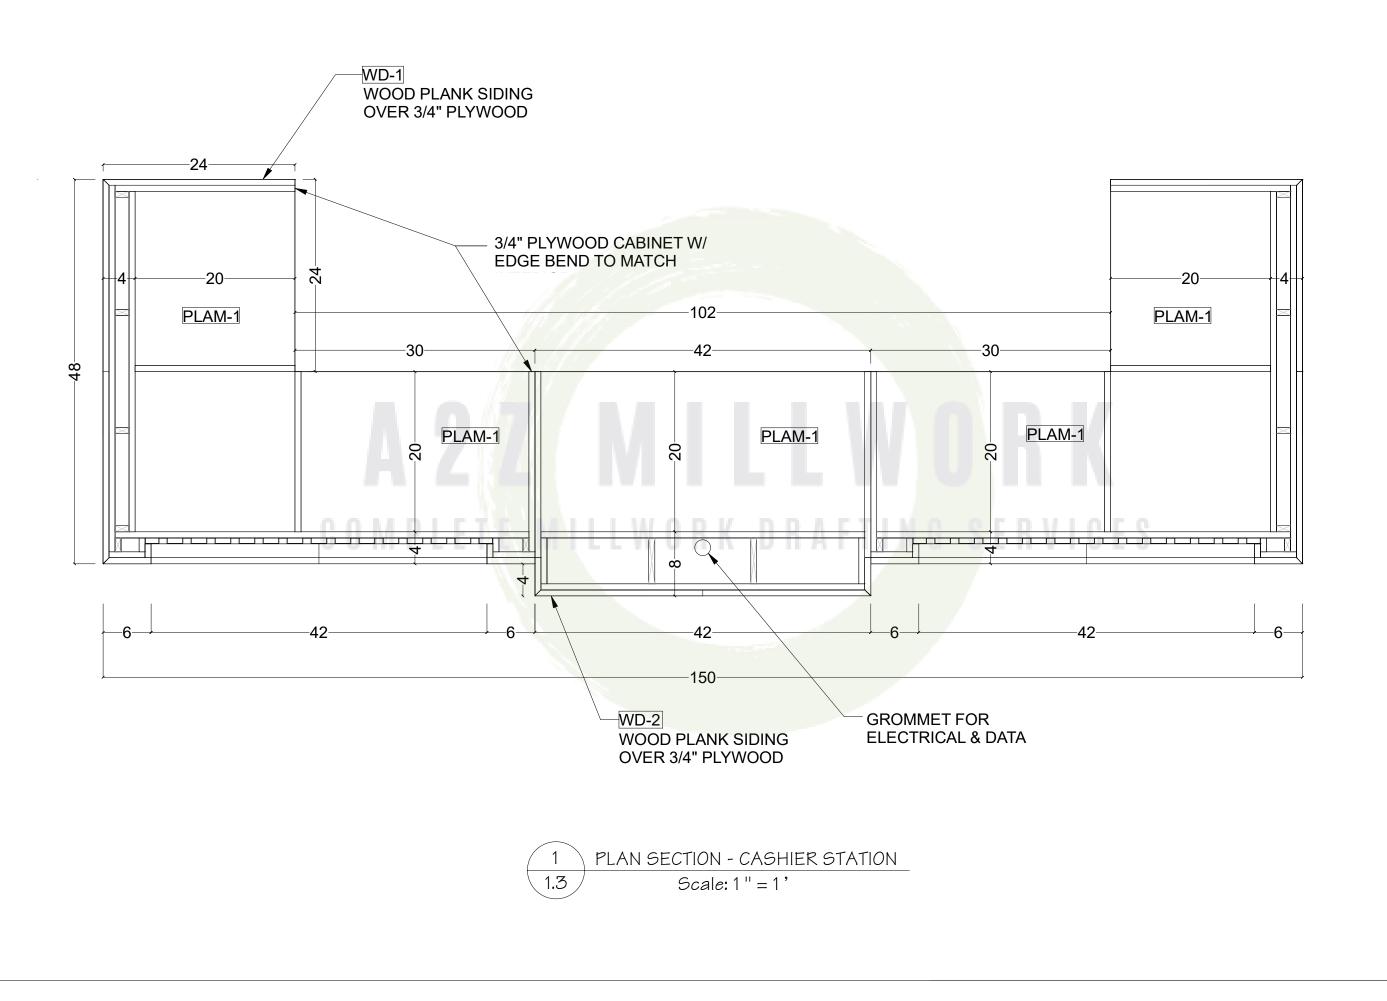

| FINISHES: |                         |  |
|-----------|-------------------------|--|
| PLAM-1    | PLASTIC LAMINATE        |  |
| VD-1      | WOOD PLANK              |  |
| VD-2      | WOOD PLANK              |  |
| SS-1      | COUNTERTOP              |  |
| SS-2      | COUNTERTOP              |  |
| /ITL-1    | CORRUGATED METAL INSERT |  |
| RB-1      | RUBBER BASE             |  |
|           |                         |  |

| PROJECT            |  |  |
|--------------------|--|--|
|                    |  |  |
|                    |  |  |
| DESCRIPTION        |  |  |
| CASHIER STATION    |  |  |
| SHEET TITLE        |  |  |
| PALN SECTION - 1.3 |  |  |
| DRAWN BY           |  |  |
| A2Z                |  |  |
| 26-03-2021         |  |  |
| SHEET REV          |  |  |