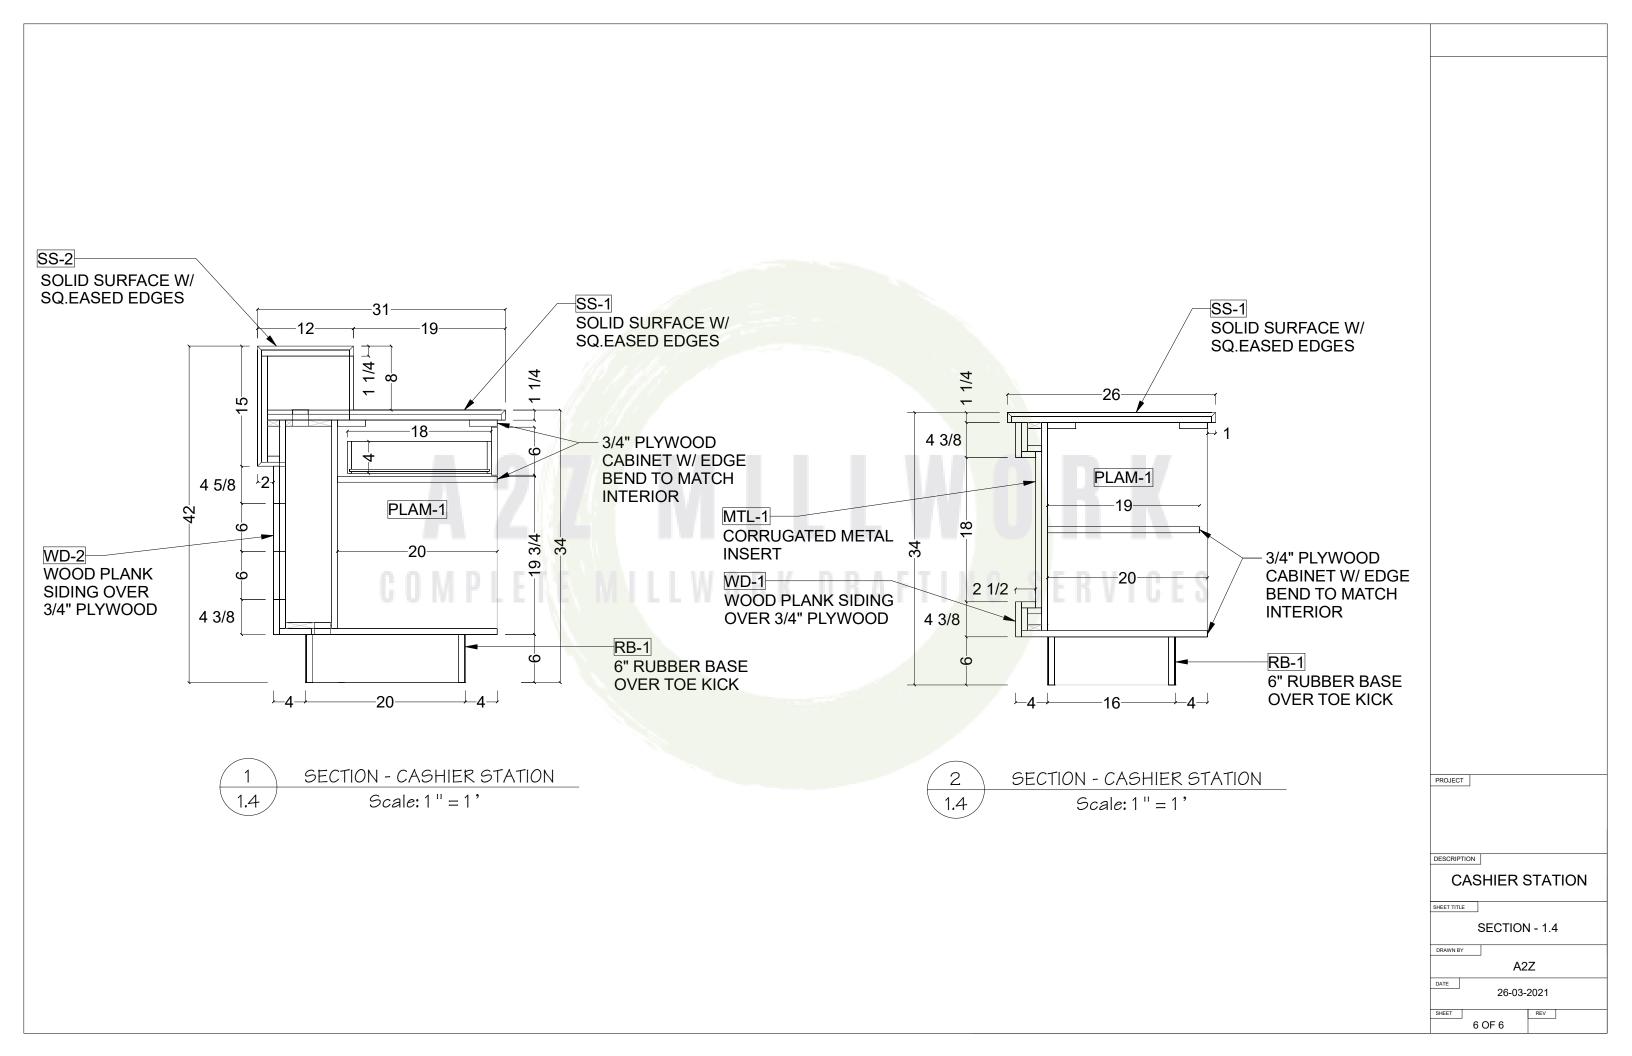

| FINISHES: |                         |  |
|-----------|-------------------------|--|
| PLAM-1    | PLASTIC LAMINATE        |  |
| VD-1      | WOOD PLANK              |  |
| VD-2      | WOOD PLANK              |  |
| SS-1      | COUNTERTOP              |  |
| SS-2      | COUNTERTOP              |  |
| /ITL-1    | CORRUGATED METAL INSERT |  |
| RB-1      | RUBBER BASE             |  |
|           |                         |  |